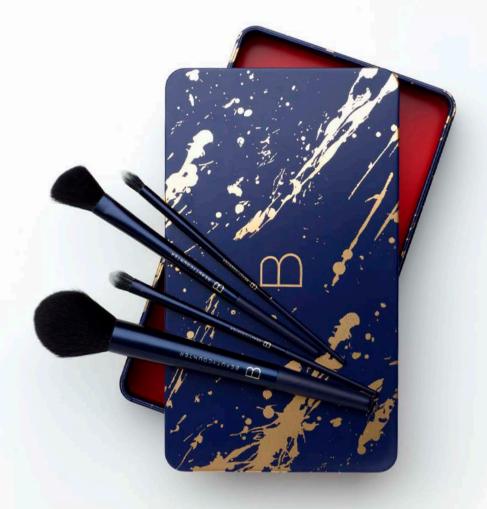

Sweep, contour, blend, and define with luxurious brushes for face and eyes—all packaged in a limited edition, reusable gift tin. Powder Brush is designed for sweeping on bronzer and face powder. Angled Blush Brush fits the angles of your cheeks for easy application and contouring. All-Over Eye Brush easily blends base shadows over eyelids, while Crease Brush blends contour shadows. Each brush is made with super-soft, animal hair-free taklon bristles.

BEST OF BRUSHES SET 8176

US | \$58 CAN | \$70