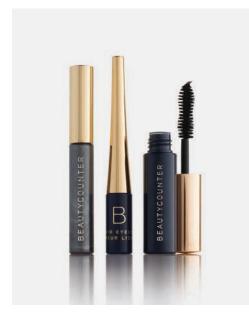

COLOR INTENSE
LIP SET
8174
3.4 G / 0.12 OZ EACH

US | \$88 CAN | \$108

Made with safer ingredients, these timeless eye trios deliver shimmering lids, dramatic definition, and fanned-out fringe. Volumizing Mascara increases the appearance of lash volume by 385%\*. Liquid Eyeliner creates precise definition, from classic lines to cat eyes. Silky smooth with a hint of shimmer, Silk Cream Eyeshadow glides on seamlessly and blends like a dream. Each trio comes ready to gift in a red sliding-drawer box.

\*Lab results based on two coats.

EYE TRIO 8160 (NUDE) US | \$38 PER SET CAN | \$46 PER SET

Silk Cream Eyeshadow 4.5 ML / 0.2 FL OZ

Liquid Eyeliner
3 ML / 0.1 FL OZ

Volumizing Mascara 6 ML / 0.15 FL OZ

Create a natural, lit-from-within look with these easy-to-wear shades, packaged together in a red sliding-drawer gift box. Soft and sheer, Bronze Glow imparts a sun-kissed radiance. Light pink and luminous, Rose Glow delivers a healthier, more youthful appearance on the apples of the cheeks. Pearl Glow spotlights the high points of the face. Sheer, blendable, and buildable formulas impart a delicate, dewy finish.