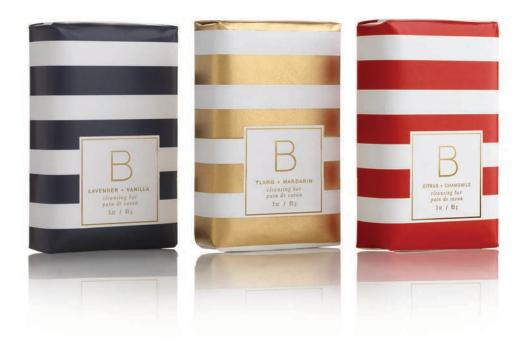

MULTI-MASKER SET 8162 30 ML / 1 FL OZ EACH US | \$68 CAN | \$82

Pamper the people you love with these luxurious soaps in new, limited edition scents. Each finely milled formula contains organic shea butter and antioxidant-rich organic marula and mongongo oils to gently cleanse, hydrate, and soften skin. Set comes in a red sliding-drawer gift box and includes Ylang & Mandarin, Lavender & Vanilla, and Citrus & Chamomile scented soaps.