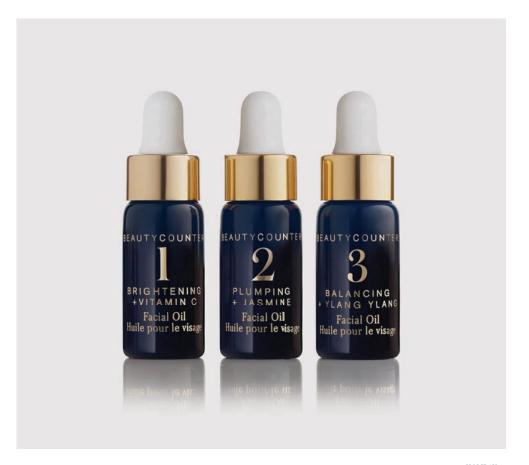

### Clarity is a Gift

**GLOW AND GO** 

MINI OILS

8164

5 ML / 0.17 FL OZ EACH

US | \$28 CAN | \$34

Reveal your best skin yet with this set of three potent treatment oils in take-anywhere, try-me sizes all wrapped up in a red sliding-drawer gift box. No. 1 Brightening Facial Oil blends hydrating marula oil with vitamin C, which helps illuminate and even skin tone. No. 2 Plumping Facial Oil contains jasmine oil to replenish moisture and omega-rich argan oil to help minimize the appearance of fine lines. No. 3 Balancing Facial Oil features ylang ylang flower oil and wild chamomile to calm and nourish skin.