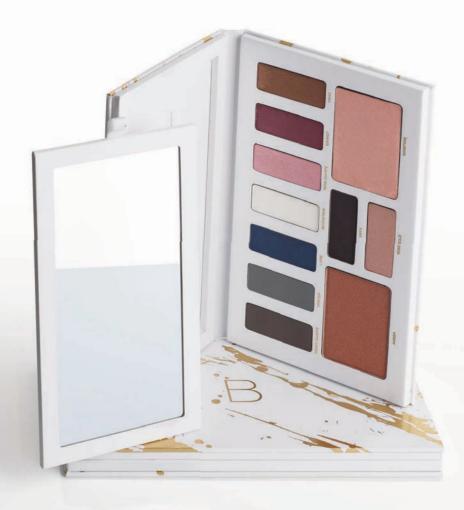

# Nature is a Gift

This ultimate anytime, anywhere eyeshadow palette includes 18 new neutral shades, a double-ended brush, and a removable mirror. All shadows get their luxurious textures from naturally derived cocoa seed butter.

EYESHADOW PALETTE

2251

26.40 G / 0.96 OZ

1.65 G / 0.06 OZ EACH EYESHADOW

US | \$88 CAN | \$108

**ULTIMATE NUDES** 

Precious gemstones inspired each of the shades in this limited edition palette. Inside, you'll find 7 all-new eyeshadows, 1 eyeliner, 3 highlighters, and a removable mirror—everything needed to create a lustrous look for eyes and face. The exterior features gold-foil artwork exclusive to Beautycounter.

WINTER JEWELS PALETTE
2252

US | \$58 CAN | \$70