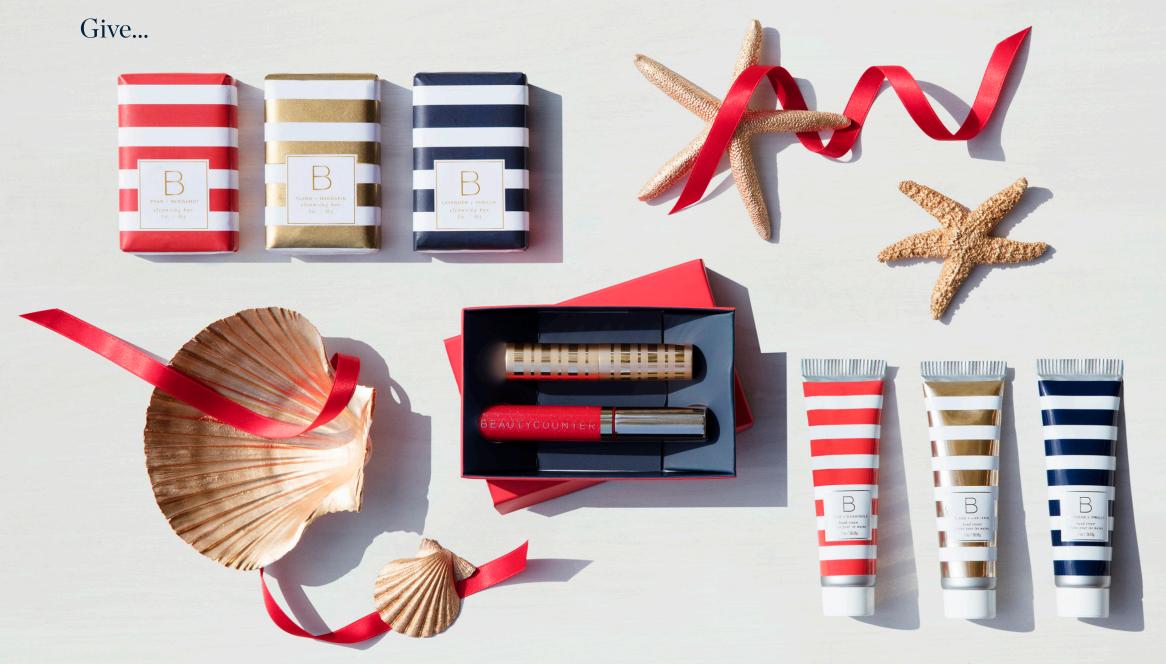

MULTI-MASKER SET 8162 30 ML / 1 FL OZ EACH US | \$68 CAN | \$82

Pamper the people you love with these luxurious soaps in new, limited edition scents. Each finely milled formula contains organic shea butter and antioxidant-rich organic marula and mongongo oils to gently cleanse, hydrate, and soften skin. Set comes in a red sliding-drawer gift box and includes Ylang & Mandarin, Lavender & Vanilla, and Citrus & Chamomile scented soaps.

Our luxurious hand creams are brimming with safer ingredients and new, limited edition scents. Each lightweight, hydrating formula softens hands with a blend of shea butter, vitamin E, and organic safflower oil. Set comes in a red sliding-drawer gift box and includes Ylang & Mandarin, Lavender & Vanilla, and Citrus & Chamomile scented hand creams.

HOLIDAY HAND CREAM TRIO

8167

30 G / 1 OZ EACH

US | \$30 CAN | \$36

Have fun in the tub with this bubbly bath set, featuring safer ingredients and an ultra-soft towel. Super-Duper Clean Kids Body Wash keeps skin clean, soft, and hydrated with a combination of nourishing fruit extracts for a fresh berry scent. Nice Do Kids Shampoo contains a mix of broccoli, carrot root, and strawberry extracts that leaves hair shiny and soft. The hooded bath towel is made of soft, absorbent, 100% G.O.T.S.-certified organic cotton. Set comes packaged in a red gift box.