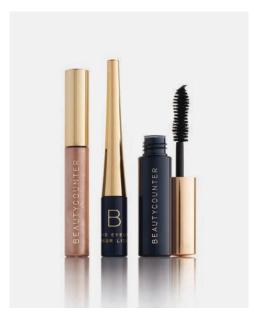

COLOR INTENSE
LIP SET
8174
3.4 G / 0.12 OZ EACH

US | \$88 CAN | \$108

Made with safer ingredients, these timeless eye trios deliver shimmering lids, dramatic definition, and fanned-out fringe. Volumizing Mascara increases the appearance of lash volume by 385%\*. Liquid Eyeliner creates precise definition, from classic lines to cat eyes. Silky smooth with a hint of shimmer, Silk Cream Eyeshadow glides on seamlessly and blends like a dream. Each trio comes ready to gift in a red sliding-drawer box.

\*Lab results based on two coats.

EYE TRIO 8160 (NUDE) US | \$38 PER SET CAN | \$46 PER SET

Silk Cream Eyeshadow 4.5 ML / 0.2 FL OZ

Liquid Eyeliner
3 ML / 0.1 FL OZ

Volumizing Mascara 6 ML / 0.15 FL OZ

Create a natural, lit-from-within look with these easy-to-wear shades, packaged together in a red sliding-drawer gift box. Soft and sheer, Bronze Glow imparts a sun-kissed radiance. Light pink and luminous, Rose Glow delivers a healthier, more youthful appearance on the apples of the cheeks. Pearl Glow spotlights the high points of the face. Sheer, blendable, and buildable formulas impart a delicate, dewy finish.