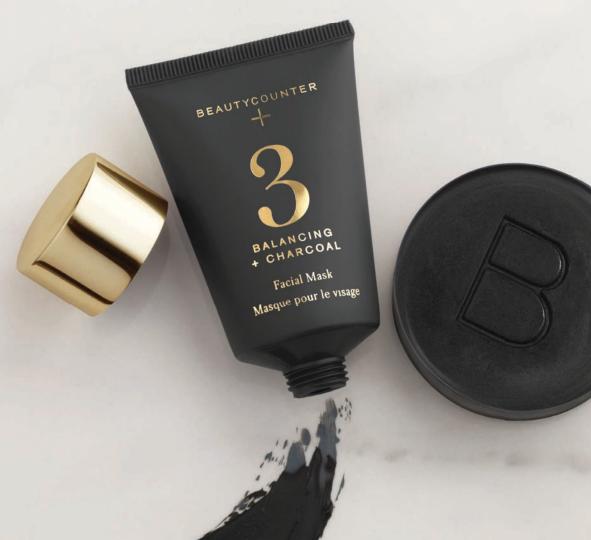

#### Balance is a Gift

Start your day with a clean slate. Formulated with binchotan charcoal from Japanese ubame oak, this best-selling duo gently washes away impurities without harsh surfactants. No. 3 Balancing Facial Mask absorbs excess oil and unclogs pores. Charcoal Cleansing Bar detoxifies your skin without drying it out, resulting in a smoother, clearer looking complexion. Both come packaged in a red sliding-drawer gift box.

CLEAN SLATE
CHARCOAL DUO
8163

US | \$48 CAN | \$58

Charcoal Cleansing Bar

No. 3 Balancing Facial Mask

36 G / 1 Oz

57 G / 2 Oz