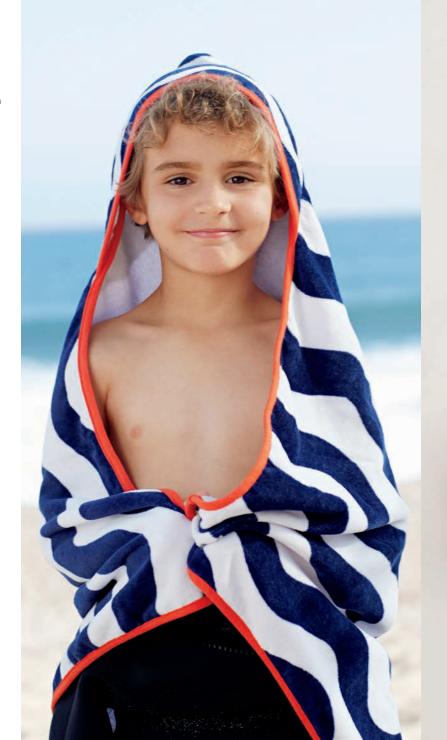

HOLIDAY HAND CREAM TRIO

8167

30 G / 1 OZ EACH

US | \$30 CAN | \$36

Have fun in the tub with this bubbly bath set, featuring safer ingredients and an ultra-soft towel. Super-Duper Clean Kids Body Wash keeps skin clean, soft, and hydrated with a combination of nourishing fruit extracts for a fresh berry scent. Nice Do Kids Shampoo contains a mix of broccoli, carrot root, and strawberry extracts that leaves hair shiny and soft. The hooded bath towel is made of soft, absorbent, 100% G.O.T.S.-certified organic cotton. Set comes packaged in a red gift box.

SPLASHTIME KIDS SET 8169 US | \$58 CAN | \$70

Super-Duper Clean Kids Body Wash 493 ML / 16 FL OZ

Nice Do Kids Shampoo 493 ML / 16 FL OZ

All formulas are gluten- and nut-free.