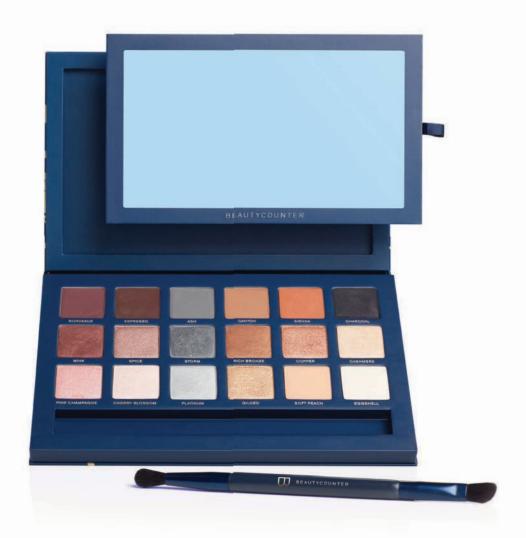

Precious gemstones inspired each of the shades in this limited edition palette. Inside, you'll find 7 all-new eyeshadows, 1 eyeliner, 3 highlighters, and a removable mirror—everything needed to create a lustrous look for eyes and face. The exterior features gold-foil artwork exclusive to Beautycounter.

WINTER JEWELS PALETTE
2252

US | \$58 CAN | \$70