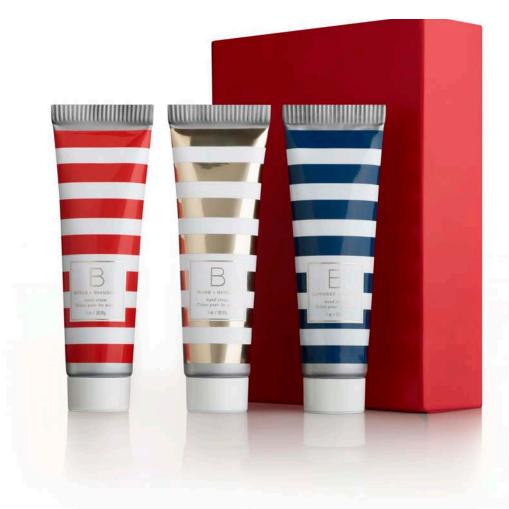

Our luxurious hand creams are brimming with safer ingredients and new, limited edition scents. Each lightweight, hydrating formula softens hands with a blend of shea butter, vitamin E, and organic safflower oil. Set comes in a red sliding-drawer gift box and includes Ylang & Mandarin, Lavender & Vanilla, and Citrus & Chamomile scented hand creams.

HOLIDAY HAND CREAM TRIO

8167

30 G / 1 OZ EACH

US | \$30 CAN | \$36

Have fun in the tub with this bubbly bath set, featuring safer ingredients and an ultra-soft towel. Super-Duper Clean Kids Body Wash keeps skin clean, soft, and hydrated with a combination of nourishing fruit extracts for a fresh berry scent. Nice Do Kids Shampoo contains a mix of broccoli, carrot root, and strawberry extracts that leaves hair shiny and soft. The hooded bath towel is made of soft, absorbent, 100% G.O.T.S.-certified organic cotton. Set comes packaged in a red gift box.