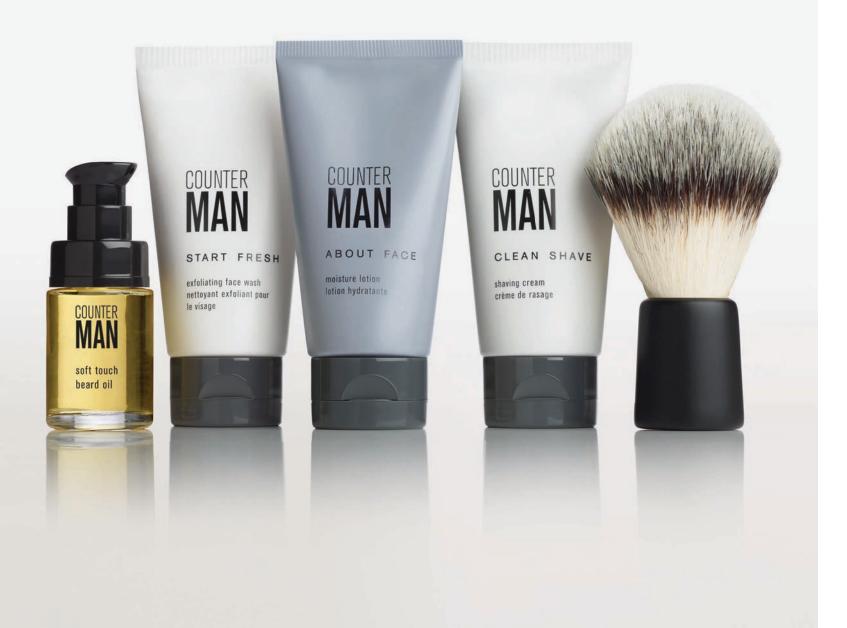

#### Discover Counterman

An exclusive preview of the Beautycounter men's collection coming Spring 2018, this matte-black, travel-friendly tin contains everything he needs to prep, shave, and soothe skin. Start Fresh Exfoliating Face Wash gently cleanses and exfoliates with biodegradable jojoba beads. Clean Shave Shaving Cream conditions without harsh ingredients.

About Face Moisture Lotion calms and soothes.

Soft Touch Beard Oil softens and conditions facial hair and helps prevent skin irritation. Set also includes a Shaving Brush made with super soft, animal hair-free taklon bristles.

#### COUNTERMAN

PERFECT SHAVE SET

8165

US | \$68 CAN | \$82

Start Fresh Exfoliating Face Wash About

About Face Moisture Lotion

50 ML / 1.7 FL OZ

50 ML / 1.7 FL OZ

Clean Shave Shaving Cream

Soft Touch Beard Oil

50 ML / 1.7 FL OZ

15 ML / 0.5 FL OZ