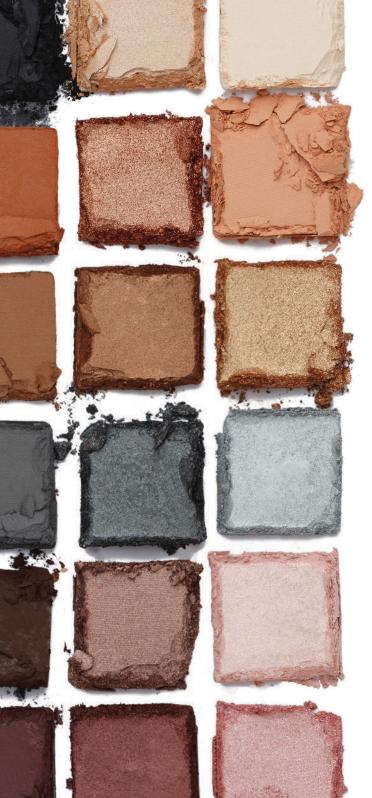

# Nature is a Gift

This ultimate anytime, anywhere eyeshadow palette includes 18 new neutral shades, a double-ended brush, and a removable mirror. All shadows get their luxurious textures from naturally derived cocoa seed butter.

EYESHADOW PALETTE

2251

26.40 G / 0.96 OZ

1.65 G / 0.06 OZ EACH EYESHADOW

US | \$88 CAN | \$108

**ULTIMATE NUDES** 