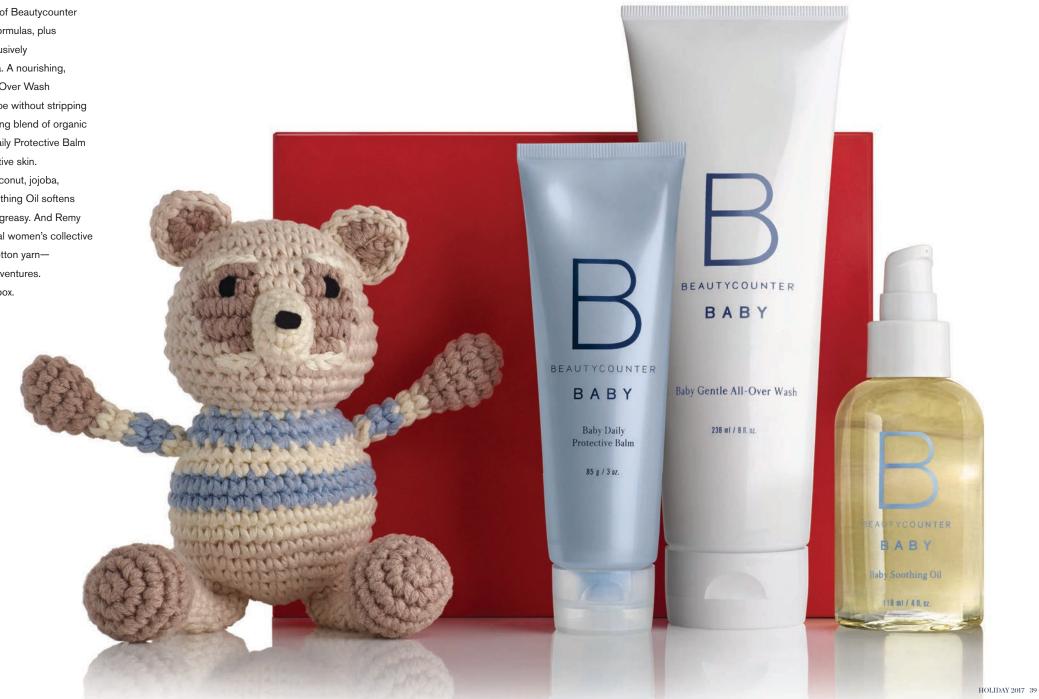

#### Protection is a Gift

Treat moms to the ultimate bundle of Beautycounter joy: a trio of baby bath-and-body formulas, plus an adorable little buddy made exclusively for Beautycounter by Finn + Emma. A nourishing, tear-free formula, Baby Gentle All-Over Wash effectively cleanses from head to toe without stripping away moisture. Made with a soothing blend of organic shea butter and jojoba oil, Baby Daily Protective Balm provides a safeguard for dry, sensitive skin.

A fast-absorbing mix of organic coconut, jojoba,

and sunflower seed oils, Baby Soothing Oil softens and nourishes skin without feeling greasy. And Remy the Raccoon is made at an artisanal women's collective using G.O.T.S.-certified organic cotton yarn—perfect to take along on all your adventures.

Set comes packaged in a red gift box.

BETTER BABY CARE SET

8168

US | \$58 CAN | \$70

Baby Gentle All-Over Wash 236 ML / 8 FL OZ

Baby Daily Protective Balm 85 G / 3 OZ

Baby Soothing Oil 118 ML / 4 FL OZ