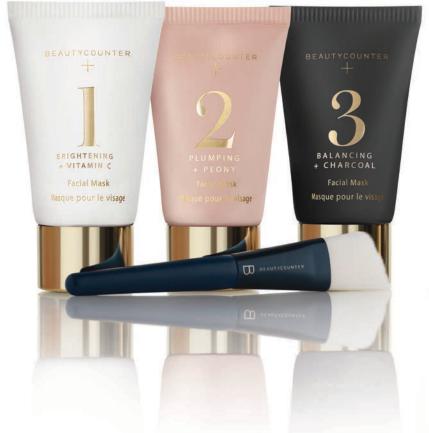

### Nurturing is a Gift

Infused with deep-cleansing kaolin clay, each of our must-have facial masks can be used alone for all-over effects or applied in targeted areas for custom complexion benefits. No.1 Brightening Facial Mask creates an illuminated look and more even-toned complexion with vitamin C. No. 2 Plumping Facial Mask gives skin a firm, toned, more youthful appearance with plumping peony root. No. 3 Balancing Facial Mask absorbs excess oil and draws out impurities with activated charcoal. This set also includes a reusable, limited edition gift tin and a Mask Brush to precisely apply different formulas to targeted areas of the face.

MULTI-MASKER SET 8162 30 ML / 1 FL OZ EACH US | \$68 CAN | \$82

Pamper the people you love with these luxurious soaps in new, limited edition scents. Each finely milled formula contains organic shea butter and antioxidant-rich organic marula and mongongo oils to gently cleanse, hydrate, and soften skin. Set comes in a red sliding-drawer gift box and includes Ylang & Mandarin, Lavender & Vanilla, and Citrus & Chamomile scented soaps.