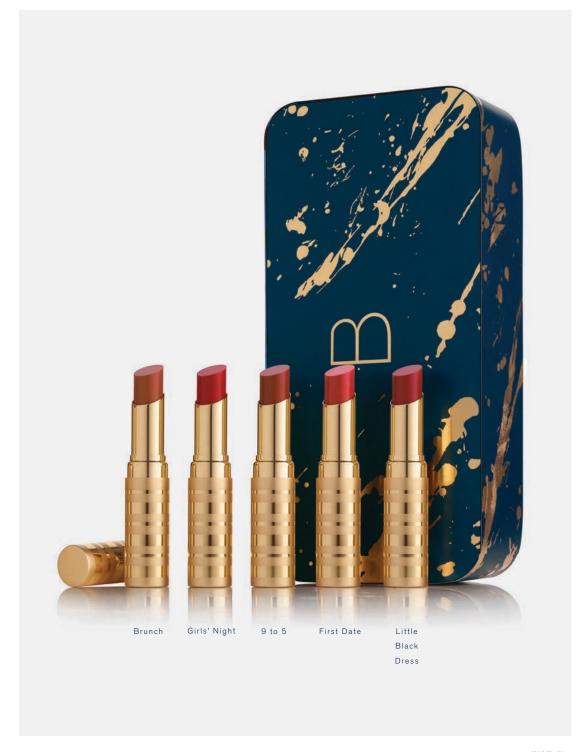

# Goodness is a Gift

Flaunt festive lips all season long with this limited edition lipstick set featuring rich color payoff, a moisturizing satin finish, and fresh peppermint flavor. A reusable navy-and-gold gift tin includes five universally flattering, limited edition shades: Girls' Night, Little Black Dress, First Date, Brunch, and 9 to 5.

COLOR INTENSE
LIP SET
8174
3.4 G / 0.12 OZ EACH

US | \$88 CAN | \$108

Made with safer ingredients, these timeless eye trios deliver shimmering lids, dramatic definition, and fanned-out fringe. Volumizing Mascara increases the appearance of lash volume by 385%\*. Liquid Eyeliner creates precise definition, from classic lines to cat eyes. Silky smooth with a hint of shimmer, Silk Cream Eyeshadow glides on seamlessly and blends like a dream. Each trio comes ready to gift in a red sliding-drawer box.