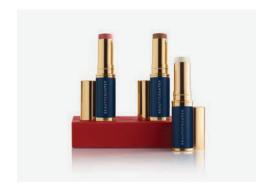

# Goodness is a Gift

Flaunt festive lips all season long with this limited edition lipstick set featuring rich color payoff, a moisturizing satin finish, and fresh peppermint flavor. A reusable navy-and-gold gift tin includes five universally flattering, limited edition shades: Girls' Night, Little Black Dress, First Date, Brunch, and 9 to 5.

COLOR INTENSE
LIP SET
8174
3.4 G / 0.12 OZ EACH

US | \$88 CAN | \$108

Made with safer ingredients, these timeless eye trios deliver shimmering lids, dramatic definition, and fanned-out fringe. Volumizing Mascara increases the appearance of lash volume by 385%\*. Liquid Eyeliner creates precise definition, from classic lines to cat eyes. Silky smooth with a hint of shimmer, Silk Cream Eyeshadow glides on seamlessly and blends like a dream. Each trio comes ready to gift in a red sliding-drawer box.