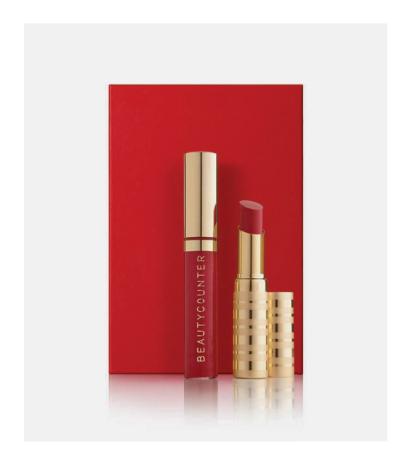

### Confidence is a Gift

Make an entrance with this party-perfect lip duo, featuring the shade of the season and a pop of peppermint. Texas Poppy Sheer Lipstick is formulated with safer, nourishing ingredients and layerable color for a vivid-yet-polished pout. A moisturizing formula with sheer color and subtle shine, Texas Poppy Lip Gloss goes on smooth and never feels sticky. And the finishing touch? A red sliding-drawer gift box to match.

POPPY LIP DUO 8171

US | \$38 CAN | \$46

Texas Poppy Lip Gloss Texas Poppy Sheer Lipstick

7 ML / 0.24 FL OZ 3.4 G / 0.12 OZ

HOLIDAY 2017 7 6 HOLIDAY 2017